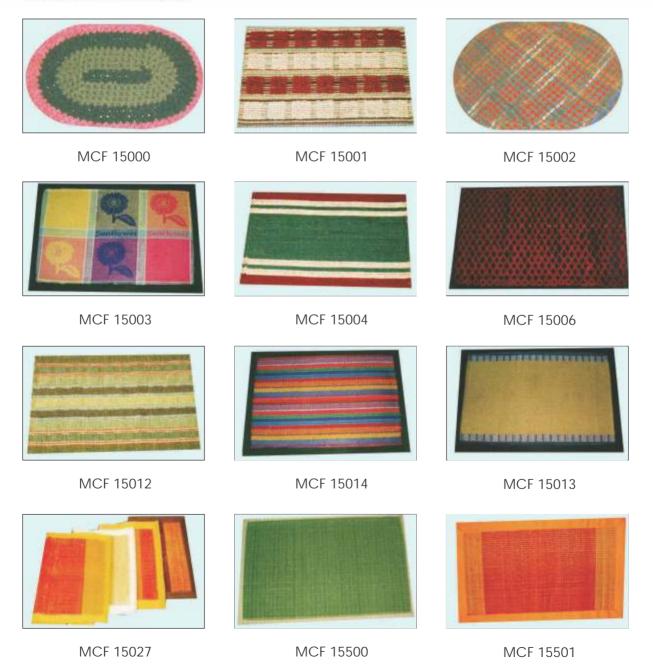

### Cotton & Grass Mats

Cotton mats are also known as bath mats because it absorbs water readily and easy to clean and maintain. These mats are also available in edged or backed with natural rubber in different sizes.

MCF 15504

MCF 15507

3

MCF 15511

MCF 15508

MCF 15510

PP GRASS MAT

MCF 10300