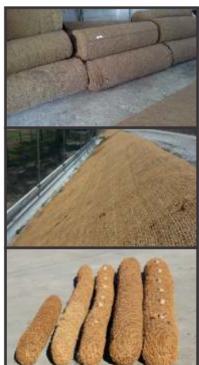

#### Geotextiles

**Reclamation of Mine Spoils** 

Wherever the earth is denuded of vegetation, some sort of covering has to be provided to prevent soil erosion due to rain or wind. This cover is called geotextile. In the early periods reeds, bamboo, wood and animal hide were used to bind soil. Now synthetic materials like polyester, polyamide and polypropylene are mainly used as geotextiles forcivil engineering applications. The share of natural geotextiles is a mere 5% in the market.

Here coir is the sure winner. Experimental studies have proved that while cotton and jute degrade within six months, coir geotextiles provide good support on slopes for about 5 years. It is resistant to saline water. Its greatest advantage is that it provides an ecological niche for a rapid re- establishment of the vegetation cover. Coir resembles natural soil in its capacity to absorb solar radiation. This means that there is no risk of excessive heating as happiness sometimes in the case of synthetics.