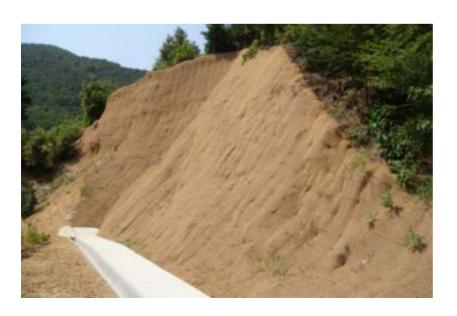

Here coir is the sure winner. Experimental studies have proved that while cotton and jute degrade within six months, coir geotextiles provide good support on slopes for about 5 years. It is resistant to saline water. Its greatest advantage is that it provides an ecological niche for a rapid re- establishment of the vegetation cover. Coir resembles natural soil in its capacity to absorb solar radiation. This means that there is no risk of excessive heating as happiness sometimes in the case of synthetics.

All these experiments were successful and coir geotextiles were identified as ideal material for preventing soil erosion. Recently geotextile applications were successfully carried out for the protection of mud-bunds in the water- logged Kuttanad in Kerala I ndia.

Hill Slope Protection