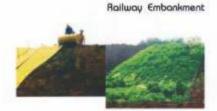

#### Geotextiles

**Reclamation of Mine Spoils** 

Wherever the earth is denuded of vegetation, some sort of covering has to be provided to prevent soil erosion due to rain or wind. This cover is called geotextile. In the early periods reeds, bamboo, wood and animal hide were used to bind soil. Now synthetic materials like polyester, polyamide and polypropylene are mainly used as geotextiles forcivil engineering applications. The share of natural geotextiles is a mere 5% in the market.

In an age of growing environmental awarenesss, sythetic geotextiles have some disadvantages. Since the synthetic geotextiles are not biodegradable, they cause soil pollution. Further, their production processes cause air and water pollution. Hence the search for a suitable natural geotextile.

Here coir is the sure winner. Experimental studies have proved that while cotton and jute degrade within six months, coir geotextiles provide good support on slopes for about 5 years. It is resistant to saline water. Its greatest advantage is that it provides an ecological niche for a rapid re- establishment of the vegetation cover. Coir resembles natural soil in its capacity to absorb solar radiation. This means that there is no risk of excessive heating as happiness sometimes in the case of synthetics.