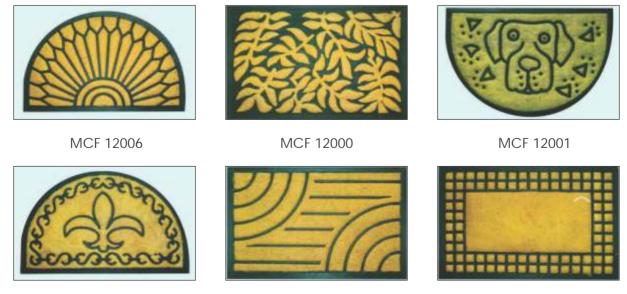

#### **Herbal Mats**

MCF 12005

These are our newly developed innovative mats. It can be used for senior citizen for their ayurvedic treat. These mats are made by ayurvedic ramacham (Habitat: Perennial grass) mixed with coir edged and backed with natural rubber. These mats are stimulant and refrigerant.