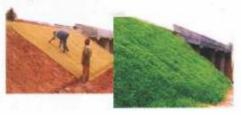

#### Geotextiles

**Reclamation of Mine Spoils** 

Wherever the earth is denuded of vegetation, some sort of covering has to be provided to prevent soil erosion due to rain or wind. This cover is called geotextile. In the early periods reeds, bamboo, wood and animal hide were used to bind soil. Now synthetic materials like polyester, polyamide and polypropylene are mainly used as geotextiles forcivil engineering applications. The share of natural geotextiles is a mere 5% in the market.

In an age of growing environmental awarenesss, sythetic geotextiles have some disadvantages. Since the synthetic geotextiles are not biodegradable, they cause soil pollution. Further, their production processes cause air and water pollution. Hence the search for a suitable natural geotextile.

Here coir is the sure winner. Experimental studies have proved that while cotton and jute degrade within six months, coir geotextiles provide good support on slopes for about 5 years. It is resistant to saline water. Its greatest advantage is that it provides an ecological niche for a rapid re- establishment of the vegetation cover. Coir resembles natural soil in its capacity to absorb solar radiation. This means that there is no risk of excessive heating as happiness sometimes in the case of synthetics.

All these experiments were successful and coir geotextiles were identified as ideal material for preventing soil erosion. Recently geotextile applications were successfully carried out for the protection of mud-bunds in the water- logged Kuttanad in Kerala I ndia.