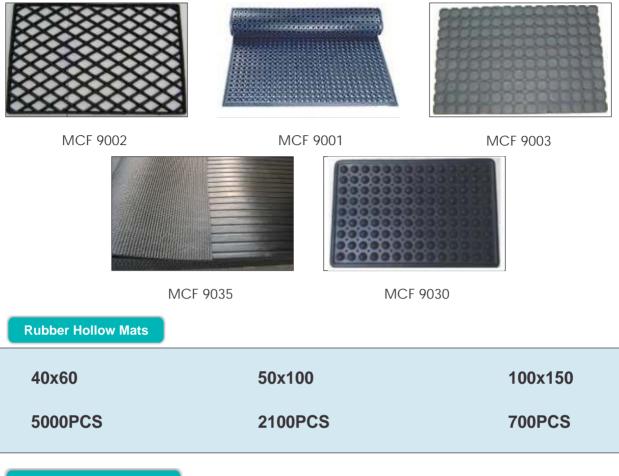

#### **Rubber Mats**

- (a) Rubber Pin Mats: Non slip back or colored rubber mat with small pins are economical as well as durable and easy to clean. Thousands of flexible but durable bristles scrape the mud off the bottom of shoes and boots.
- (b) Rubber Iron Mats: These iron mats are made by moulding natural rubber and looks like traditional cast iron mats. They combine elegance with durability and are easy to clean. The openings in the mats effectively trap dirt making life easier for your interiors.
- (c) Rubber Grill Mats: Moulded rubber mats with an outer rubber iron scroll border. These mats are tough and built to last. The rubber backing collects dirt and rubber border and beautiful prints inside adds a classic touch to the mat
- (d) Hollow Mats & Step Mats: Non slip rubber mat with open circular or hexagonal pattern either 16 mm or 22 mm thickness. Used as exterior doormat, safety and anti fatigue matting. Step or stair mats are lengthy mats and can be used for stairs.

### Hollow Mats & Bubble Mat

MCF 9000